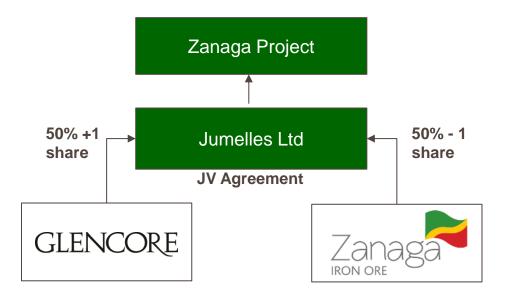

## Experienced leadership and Board

- Owned by Glencore and Zanaga Iron Ore Company
- Post-PFS review identified attractive opportunity for Staged Development of the Zanaga Project
  - Stage One 12Mtpa high grade concentrate plus up to 2Mtpa DSO
  - Stage Two Expansion to 30Mtpa high grade concentrate

# **Project ownership structure**

- Listed on London and Hong Kong Stock Exchanges
- Current rating BBB (stable) / Baa2 (stable)
- Leading integrated producer and marketer of commodities, with worldwide activities in the production, refinement, processing, third party procurement, storage and transport of those products
- >90 offices in >50 countries; operations comprise >150 mining and metallurgical sites, oil production assets, farms and agricultural facilities. We employ approximately 190,000 people, including contractors

- Listed on London Stock Exchange (ZIOC)
- Cash on B/S: \$35m at 30 June 2012
- Sole asset stake in Zanaga Iron Ore Project