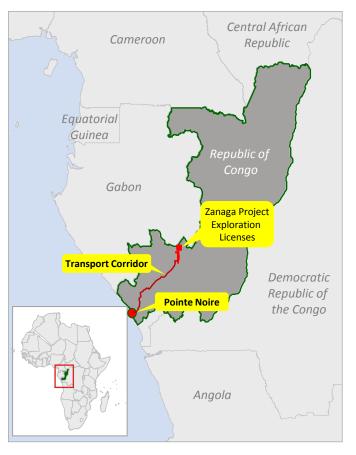

# **Zanaga Project location**

- Located in the Republic of Congo, 300km north-east of the major port city of Pointe Noire
- RoC is a favourable destination for resource investment, politically stable since 1999 and a government that recognises the importance of the project and is welcoming of investment
- Oil industry operated since 1950s
- Strong relationship with China