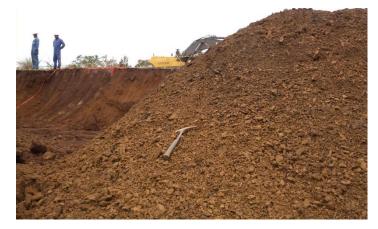

estimates are subject to change following feasibility study work

## **DSO opportunity**

### Stage One DSO potential of up to 2Mtpa

- Based on at least 3-5Mt of "true" DSO, with opportunity to increase to 250Mt through limited processing
- Low capital cost increment to pellet feed project
- Leverage existing road and rail infrastructure to reach Stage One port.
- Operational flexibility based on prevailing market conditions
- Initial indications suggest attractive 60-62% Fe product

### Potential to bring forward first ore

- Enabled by ongoing road upgrades
- Commenced engagement with road, rail and port contractors
- Investigating use of existing rail and port infrastructure
- Deliver early cashflows
- · Gain valuable operating experience

### Sampling of high grade DSO ore (60% Fe)



### Upgraded road between mine site and RN1



# High grade product at low strip ratio

## Mining

- Targeting the upper part of the orebody which consists of >600Mt friable ~42% Fe material (circa 20 year life)
- Low cost mining due to low strip ratio and free dig material
- Suitable for contract mining (current assumption)
- Reduced mine infrastructure requirements and community impacts
- Post 20 year life extension through mining of compact itabirite (ITC)
- Stage Two will exploit magnetite ores

## **Processing Plant**

- 12Mtpa pellet feed supplemented by 2Mtpa sinter feed produced in first stage of flowsheet
  - 66% Fe PF with 3% Silica and 0.5% Alumina
  - 60-62% Fe SF: specs subject to ongoing testing
- Simplified design to treat only hematite ore types to pellet feed with spiral