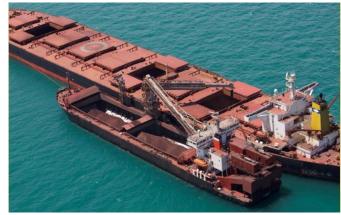

| Mossendjo | Pointe Noire | Rail     | 360km    |
| Refer ve Haturelle<br>de composition<br>Dosti<br>Pointe-Indienne<br>Pointe-Indienne<br>Pointe-Noire<br>Cabinda |           |              |          |          |

#### Pipeline indicative topographical profile – easier terrain than Brazil



**N** 1

# **Stage One port options**

- Stage One currently based on owner-built service harbour and trans-shipping operation
- Optionality:
  - Third party built similar or deep water port
  - Early low tonnages via existing Pointe-Noire port facilities
- Stage Two expansion expected through construction of deep water port

### Richards Bay Coal Terminal Multi-user with Glencore as shareholder





### Porto Nuevo – Glencore owned and operated

### **Example of Iron Ore transhipping**



**P** 12

# **Power opportunities**

### • Existing grid supplied by low cost power sources Refurbished 220kV transmission lines

- · Gas generated power using flare gas from oil industry
- Existing hydro power
- Stage One based on use of national grid, with potential for new hydro power from nearby projects
- Stage Two requires new power generation
  - New gas sources currently being developed
  - Major Hydro projects under consideration by government
- Availability of local gas could make pellet plant economics compelling

### **CEC 300MW Gas Power Station in Pointe-Noire**





# **Investment Highlights**

### ✓ Robust project fundamentals

- Large ore body defined to support long life development
- High quality product specifications

## ✓ Deliverable and financeable project scope

-