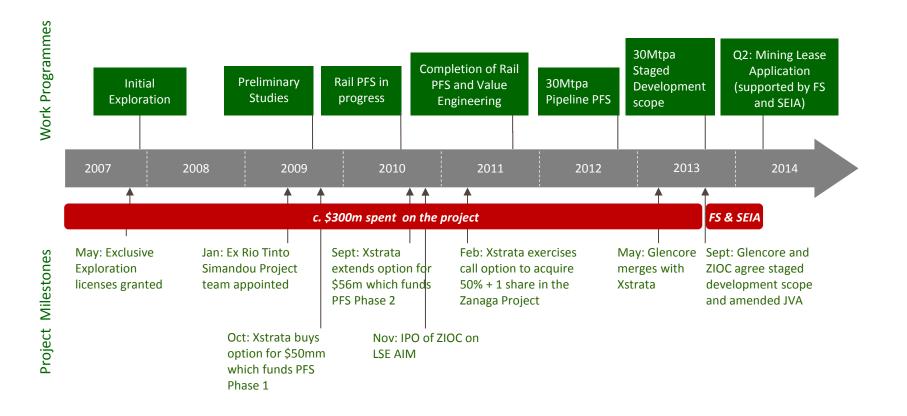

## Project advancing on Staged Development scope

- Feasibility Study engineering underway
- SEIA finalisation in progress, based on comprehensive work and engagement to date
- Application for Mining Licence on schedule for Q2 2014

## ✓ Application for Mining Licence on schedule for Q2 2014

Supported by Feasibility Study and SEIA

## ✓ Project funding round commenced